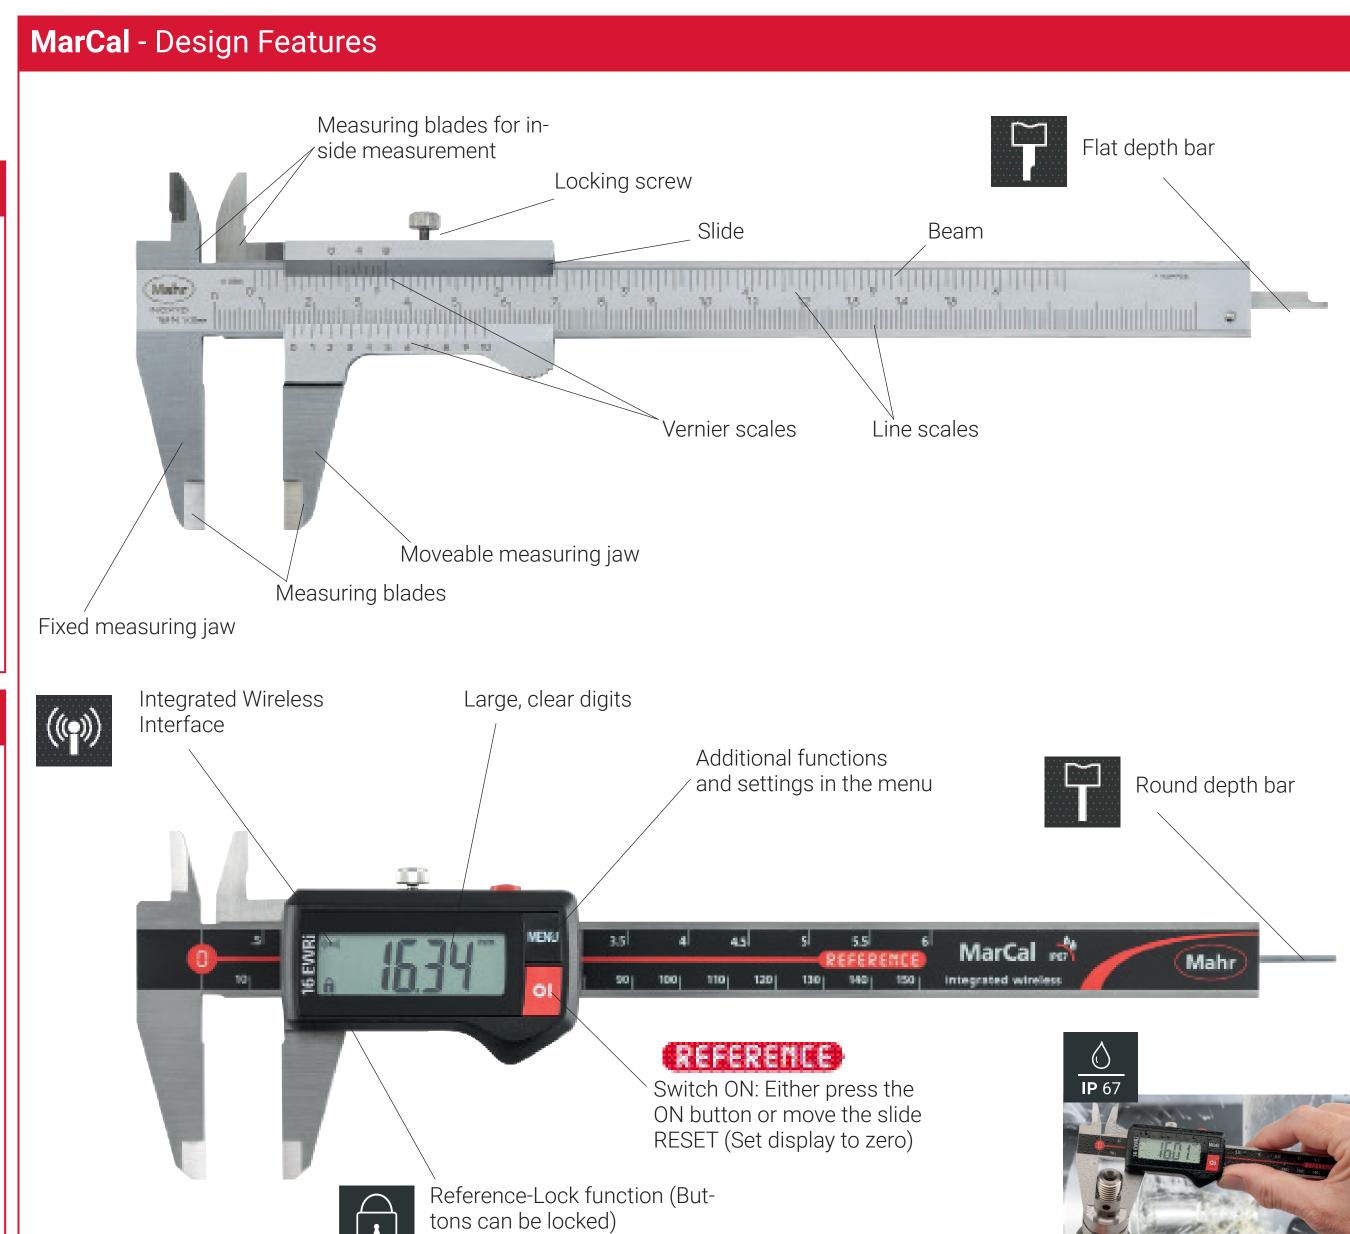

## MarCal - The Innovative Reference-System

#### Just set once to zero

All Mahr digital calipers with the REFERENCE logo are equipped with the innovative Reference System. The zero position just has to be set once: after setting the zero position, the zero remains stored for all further measurements. Therefore, once the caliper is switched ON or the slide is moved, the caliper is immediately ready for measurement. The need to reset to zero with a conventional caliper once the caliper is switched on has now become obsolete.