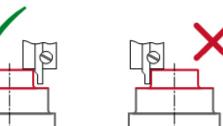

**MarCal** - Avoiding Measuring Errors

MarCal calipers have **lapped guideway surfaces**, these guarantee an even and sensitive run of the slide.