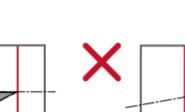

**MarCal** - Avoiding Measuring Errors

MarCal calipers have **lapped guideway surfaces**, these guarantee an even and sensitive run of the slide.