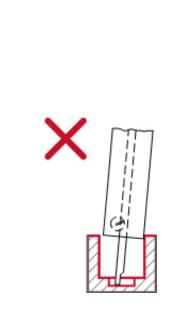

**MarCal** - Avoiding Measuring Errors

MarCal calipers have **lapped guideway surfaces**, these guarantee an even and sensitive run of the slide.