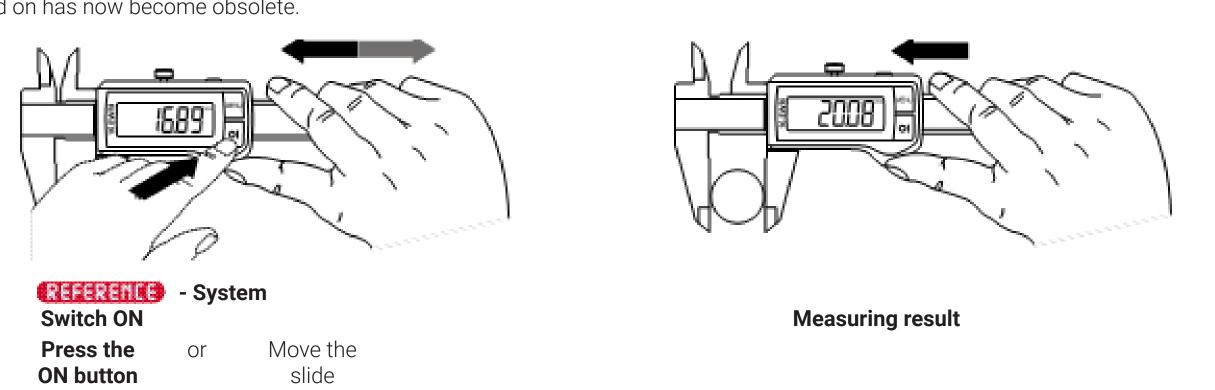

## MarCal - The Innovative Reference-System

#### Just set once to zero

All Mahr digital calipers with the REFERENCE logo are equipped with the innovative Reference System. The zero position just has to be set once: after setting the zero position, the zero remains stored for all further measurements. Therefore, once the caliper is switched ON or the slide is moved, the caliper is immediately ready for measurement. The need to reset to zero with a conventional caliper once the caliper is switched on has now become obsolete.