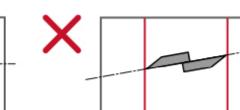

**MarCal** - Avoiding Measuring Errors

MarCal calipers have **lapped guideway surfaces**, these guarantee an even and sensitive run of the slide.