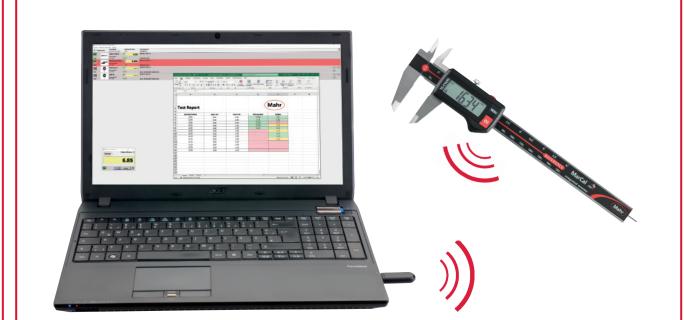

#### **MarConnect - Data Processing**

Recording and evaluating measurement results is becoming increasingly important in modern manufacturing. Mahr's the measuring devices are connected to a PC via cable or radio transmitted (Integrated Wireless) in connection with the MarCom Software. This enables convenient, fast and secure data recording.

MarConnect Integrated Wireless: With an Integrated Wireless receiver, up to 8 wireless measuring instruments can be connected per i-Stick.

**USB:** For connection to a PC with a data cable.

#### **MarCom Software:**

Using MarCom Software, Ziel you can directly transfer Excel: Default.xit/Tabelle1/1,2 your measured values into Microsoft Office Excel® or with a keyboard code into any required application.

**Digimatic:** To connect a Digimatic compatible evaluation instrument.