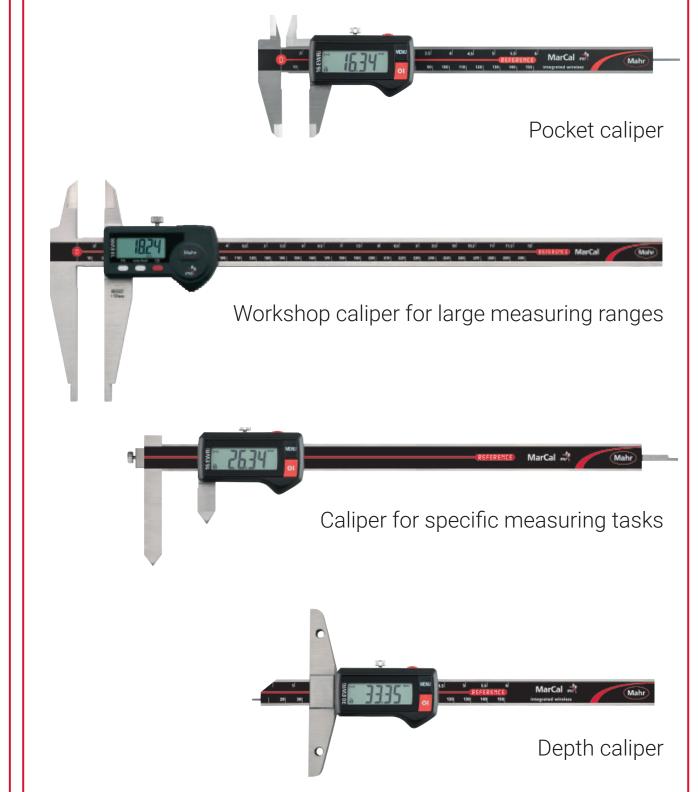

once the caliper is switched ON or the slide is moved, the caliper is immediately ready for measurement. The need to reset to zero with a conventional caliper once the caliper is switched on has now become obsolete.





## Mahr Inc.

1139 Eddy Street Providence, RI 02905 1-800-343-2050 www.mahr.com

> this document are subject to change without notice. Copyright © 2023 Mahr Inc. All rights reserved. Due Other product and company names listed are tradeto technical improvements and/or further product marks or trade names of their respective companies. developments, all of the specifications shown in

**MarCal** - Avoiding Measuring Errors

















MarCal calipers have **lapped guideway surfaces**, these guarantee an even and sensitive run of the slide.







## MarCal - Variants