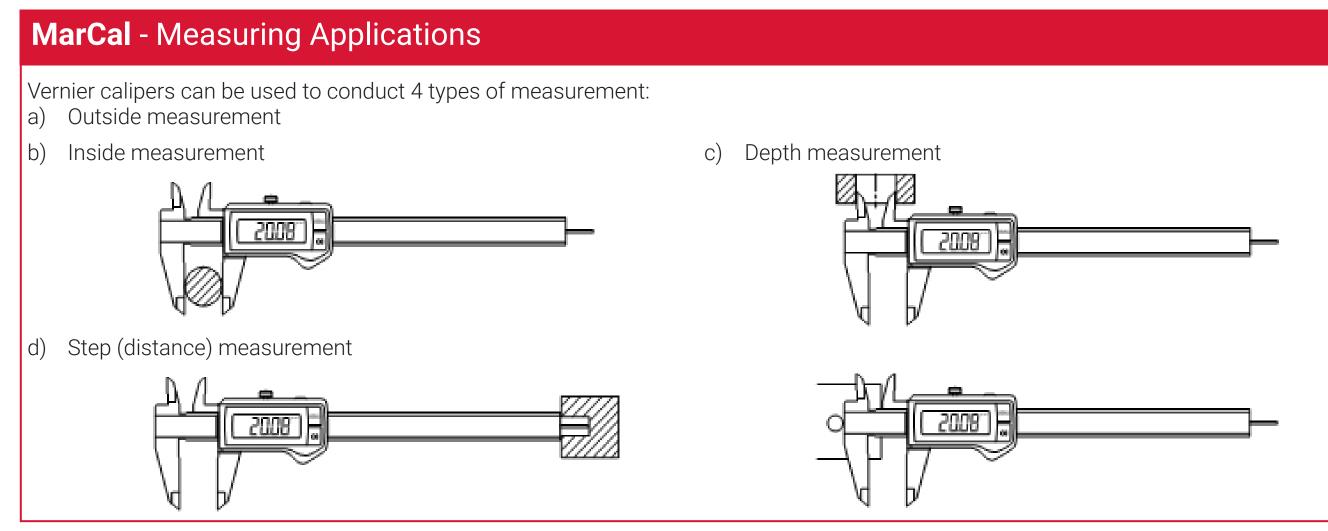

# MarCal. Calipers







#### **MarConnect - Data Processing**

Recording and evaluating measurement results is becoming increasingly important in modern manufacturing. Mahr's the measuring devices are connected to a PC via cable or radio transmitted (Integrated Wireless) in connection with the MarCom Software. This enables convenient, fast and secure data recording.





MarConnect Integrated Wireless: With an Integrated Wireless receiver, up to 8 wireless measuring instruments can be connected per i-Stick.



**USB:** For connection to a PC with a data cable.

#### **MarCom Software:**



Using MarCom Software, Ziel you can directly transfer Excel: Default.xit/Tabelle1/1,2 your measured values into Microsoft Office Excel® or with a keyboard code into any required application.



**Digimatic:** To connect a