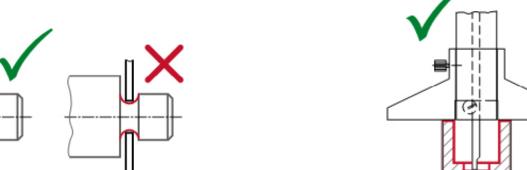

**MarCal** - Avoiding Measuring Errors

MarCal calipers have **lapped guideway surfaces**, these guarantee an even and sensitive run of the slide.