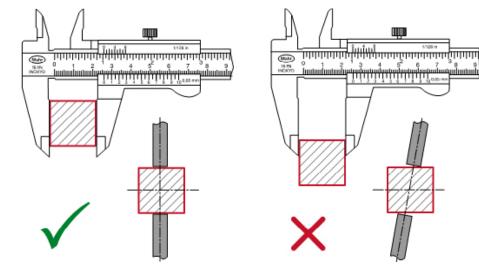

**MarCal** - Avoiding Measuring Errors

MarCal calipers have **lapped guideway surfaces**, these guarantee an even and sensitive run of the slide.