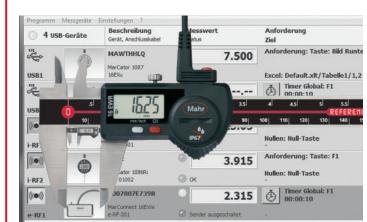

#### **MarConnect - Data Processing**

Recording and evaluating measurement results is becoming increasingly important in modern manufacturing. Mahr's the measuring devices are connected to a PC via cable or radio transmitted (Integrated Wireless) in connection with the MarCom Software. This enables convenient, fast and secure data recording.

MarConnect Integrated Wireless: With an Integrated Wireless receiver, up to 8 wireless measuring instruments can be connected per i-Stick.

**USB:** For connection to a PC with a data cable.

#### **MarCom Software:**

Using MarCom Software, Ziel you can directly transfer Excel: Default.xit/Tabelle1/1,2 your measured values into Microsoft Office Excel® or with a keyboard code into any required application.

**Digimatic:** To connect a Digimatic compatible evaluation instrument.