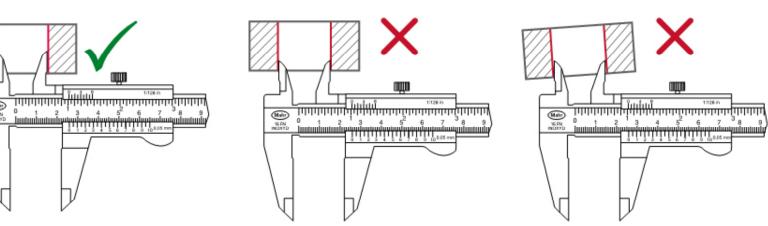

**MarCal** - Avoiding Measuring Errors

MarCal calipers have **lapped guideway surfaces**, these guarantee an even and sensitive run of the slide.