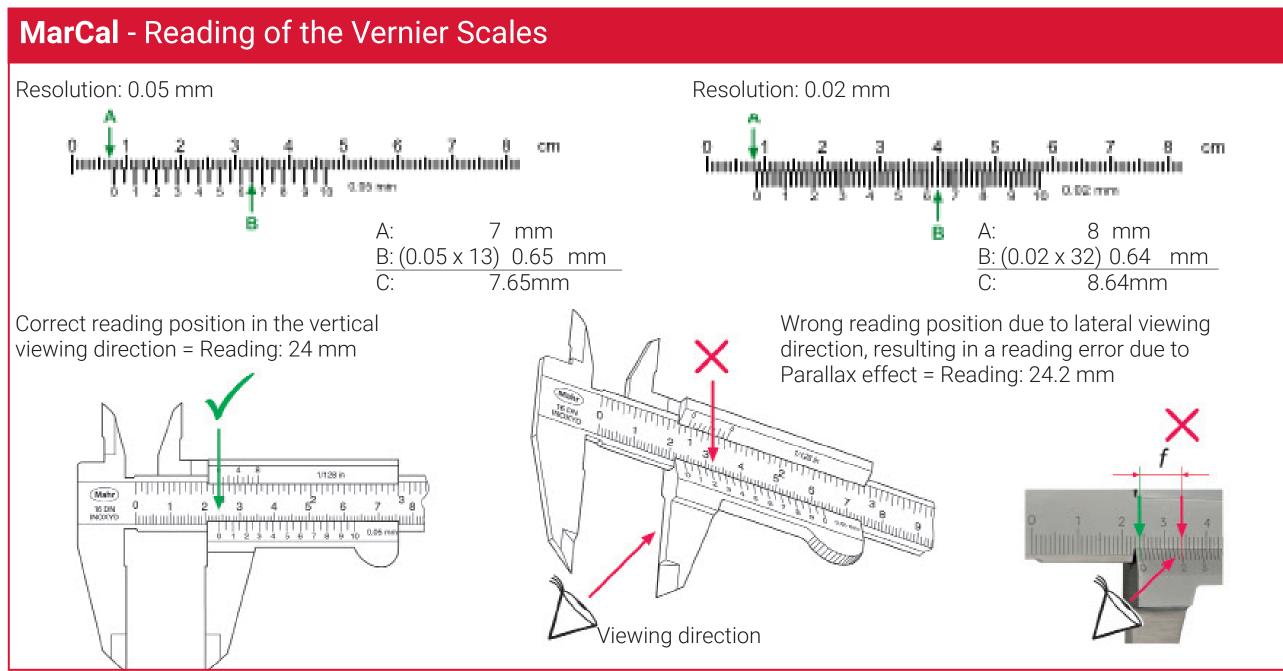

# MarCal. Calipers







#### **MarConnect - Data Processing**

Recording and evaluating measurement results is becoming increasingly important in modern manufacturing. Mahr's the measuring devices are connected to a PC via cable or radio transmitted (Integrated Wireless) in connection with the MarCom Software. This enables convenient, fast and secure data recording.





MarConnect Integrated Wireless: With an Integrated Wireless receiver, up to 8 wireless measuring instruments can be connected per i-Stick.



**USB:** For connection to a PC with a data cable.

#### **MarCom Software:**



Using MarCom Software, Ziel you can directly transfer Excel: Default.xit/Tabelle1/1,2 your measured values into Microsoft Office Excel® or with a keyboard code into any required application.



**Digimatic:** To connect a D