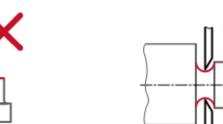

**MarCal** - Avoiding Measuring Errors

MarCal calipers have **lapped guideway surfaces**, these guarantee an even and sensitive run of the slide.